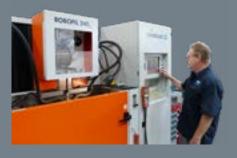

# TOOLMAKING

#### Highly automated on site tooling facility

- Injection mould tooling from 50kg to 2T
  From single cavity to multi cavity, dual injection
  Utilising CAM-TOOL/CAM software for the highest level of accuracy