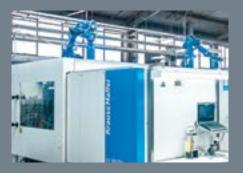

## MOULDING

Highly automated production running 24/7

- 36 all electric moulding machines
- 30T to 450T Clamp Force

MEASUREMENT

Accuracy with high-end metrology equipment

•