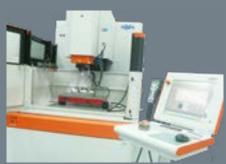

# TOOLMAKING

#### Highly automated on site tooling facility

- Injection mould tooling from 50kg to 2T
  From single cavity to multi cavity, dual injection
  Utilising CAM-TOOL/CAM software for the highest level of accuracy