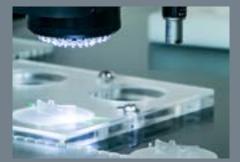

## AND VALIDATION

Validating components down to +/-0.002mm MicroVu EXCEL 664UC and EXCEL 704