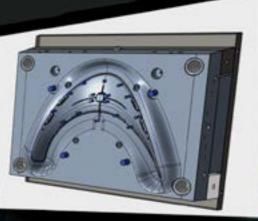

#### Highly automated on site tooling facility

- Injection mould tooling from 50kg to 2T
  From single cavity to multi cavity, dual injection
  Utilising CAM-TOOL/CAM software for the highest level of accuracy